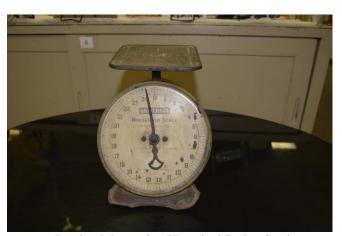

# In this edition of the newsletter, read all about a forgotten Monessen medical facility! See pg.7

**Dudas Maternity Hospital Baby Scale** 

### A Look Back at the Dudas Maternity Hospital

Written by Virginia Fisfis with photos by Vern Nelson

Monessen's history is full of fascinating stories and sometimes forgotten events that made the city an important leader in the Mon Valley. One example of those events was the opening of a maternity hospital in 1922 by two trained nurses, Mary and Anna Dudas. The two sisters had devoted study to maternity work, Anna having taken special instruction at Magee Hospital in Pittsburgh. A third sister, Catherine, later joined them at the hospital after receiving her nursing degree.

The local newspaper described it as being "one of the finest institutions of its kind to be found". Many leading doctors in Monessen and the surrounding areas had encouraged the nurses to open the much needed enterprise. Now, if a doctor's patient chose to use the Dudas Hospital, the doctor was called to actually perform the delivery. Otherwise, home births were the only realistic option.

The hospital opened in a newly renovated facility at 476 McKee Avenue, very close to the Jefferson School. It contained ten rooms with

accommodations for private and semi-private patients. The first arrival was a son born to Mr. and Mrs. Gus Pagonis, of Monessen, on September 26, 1922. It was noted in the announcement that Mr. Pagonis was one of the proprietors of the Fifth Avenue Market.

The following description of the hospital was written by Ruth Stern Schrag based on her recollections and those of her mother Hilda. "Once the pain of the delivery was over", Hilda declared, "the rest of the ten day stay was pure bliss, a perfect vacation". Her room was airy, furnished in Dudas family antiques, with a sunny bay window overlooking the street. She staved in bed for most of those ten days, the baby in a large wicker bassinet next to her, taken out only at night, so that her sleep was not disturbed. Each meal was perfectly prepared and beautifully presented on a white wicker bed table and best of all, little Lenny could be walked over every afternoon for a visit. Hilda sometimes wondered if her desire to have more children was partly influenced by her desire to go back to the tender loving care of the Dudas sisters.

The list of birth announcements reveals that many women came to the Dudas Hospital from surrounding communities. There are records showing that women even came from Ohio and West Virginia. In one case, a patient came from Millvale, Pennsylvania, located near Bloomsburg. There Dr. James Gemmill had been a general practitioner before joining his brothers at the Gemmill Hospital in Monessen. He had delivered three children to one of his Millvale patients and she insisted that he deliver her last child as well. This became a reality because of the Dudas Hospital, where Dr. Gemmill granted his former patient's wish. There he delivered her last child, a baby girl, who grew up to be crowned Mrs. Pennsylvania in 1959.

Unfortunately, the much praised Dudas Maternity Hospital was forced to close in early 1934. With the Great Depression in full swing, patients were unable to pay for the maternity services. Records show the last birth was a baby boy born on January 15, 1934 to Mr. and Mrs. Michael Simchik.