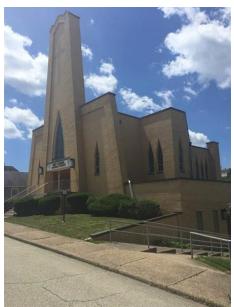

#### Monessen Orthodox Church Exhibit Continues

An exhibit showcasing the history of the Orthodox faith in Monessen continues into the month of July. Visit the Heritage Museum, Wed. through Sat., from 10 AM until 3 PM to learn the history of Monessen's four Orthodox churches. Free Admission!

St. Michael Antiochian Orthodox Church. (Syrian)

#### St. Michael Church Closes

After being the keystone for the Syrian community in Monessen for the past one hundred and four years, St. Michael Antiochian Orthodox Church closed on Sunday, May 21, following final services. Originally located on Ninth Street, the church purchased the former St. Anthony of Padua Roman Catholic Church after it closed in 1991 as part of a consolidation of Monessen's five Roman Catholic parishes. The Historical Society will preserve the significant contributions made by the Syrian immigrants, who came from the Ottoman Empire and helped build Monessen's business district.